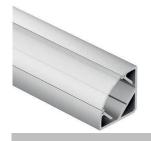

Technical Details

| Fea | tures |
|-----|-------|
|-----|-------|

The Ideal way to fit and display Flexi-Strip.

Protects the strip from damage, keeps free of dust and give added thermal management.

For corner installation.

| Specifications    |                               |  |  |
|-------------------|-------------------------------|--|--|
| Dimensions        | H20 x W28mm                   |  |  |
| Standard Length   | 2500mm                        |  |  |
| Custom Lengths    | Cut to Length<br>(Max 2500mm) |  |  |
| Material & Colour | Matt Grey                     |  |  |
| Cover Colour      | Milky                         |  |  |
| End Cap           | Available                     |  |  |