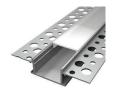

## ALU5-S - PLASTER-IN RECESSED EXTRUSION

Technical Details

LED LIGHTING SPECIALISTS

| Specifications    |                               |
|-------------------|-------------------------------|
| Dimensions        | See drawing below             |
| Standard Length   | 2000mm                        |
| Custom Lengths    | Cut to Length<br>(Max 2000mm) |
| Material & Colour | Matt Grey                     |
| Cover Colour      | Opal                          |
| End Cap           | Not Available                 |