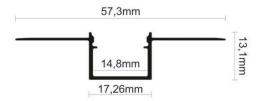

## ALU5-S - PLASTER-IN RECESSED EXTRUSION



Technical Details

LED LIGHTING SPECIALISTS

| Specifications    |                               |
|-------------------|-------------------------------|
| Dimensions        | See drawing below             |
| Standard Length   | 2000mm                        |
| Custom Lengths    | Cut to Length<br>(Max 2000mm) |
| Material & Colour | Matt Grey                     |
| Cover Colour      | Opal                          |
| End Cap           | Not Available                 |

## **Profile Dimensions**



www.led-zip.co.uk sales@led-zip.co.uk 01202 577400

## **Features**

The Ideal way to fit and display Flexi-Strip.

**P**rotects the strip from damage, keeps free of dust and give added thermal management.

WE RESERVE THE RIGHT TO MAKE CHANGES AT ANY TIME IN ORDER TO MAINTAIN THE HIGHEST PRODUCT QUALITY